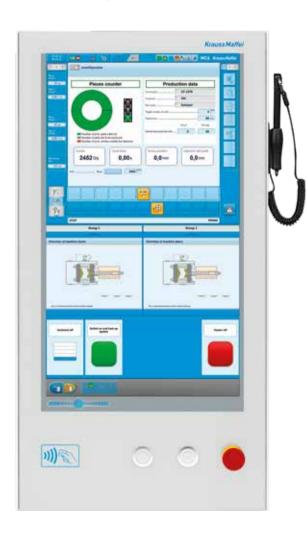

With the help of smartOperation, machine operators can apply the process sequence once it has been set up – with no need for in-depth application expertise.

The intelligent machine menu guides the operator through the process intuitively and enables them to start, interrupt or stop the production cycle at any time independently.

smartOperation helps the operator with simple instructions during production—even during complex processes. This guarantees stable process quality and enables machine operation that is standardized and free of faults.

## YOUR BENEFITS:

- Expert knowledge available for everyone at any time
   Ensure standardized and error-free
- operation
- Lower costs due to higher machine availability and less need for skilled workers