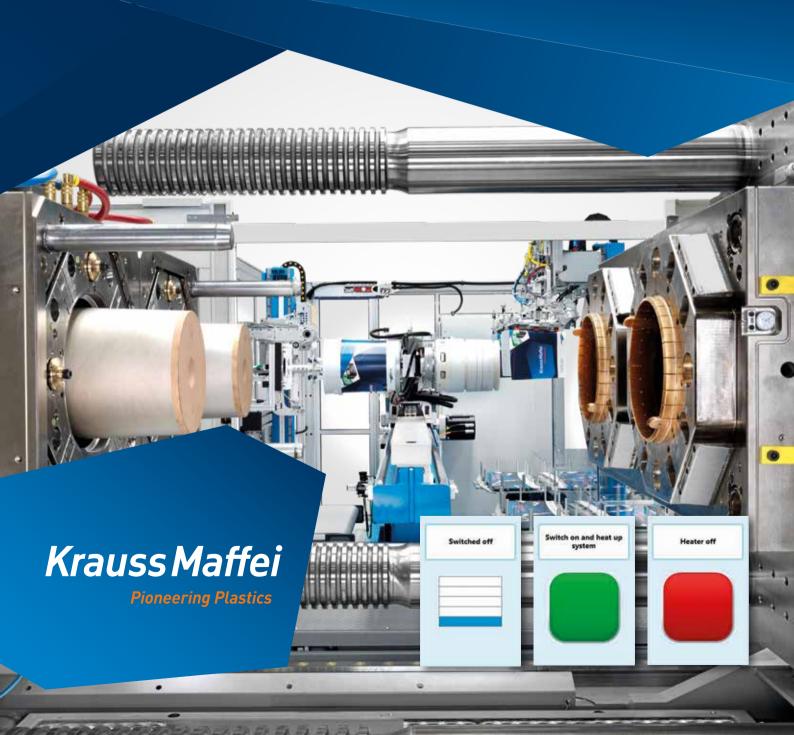

SIMPLE, FAST AND RELIABLE MACHINE OPERATION IN PRODUCTION

## smartOperation SIMPLE. FAST. RELIABLE.

smartOperation delivers much greater simplicity in operating injection molding machines and opens up numerous advantages to the user. With this option, we allow for a separation between process setting and the later operation of the machine in production.

With the help of smartOperation, machine operators can apply the process sequence once it has been set up – with no need for in-depth application expertise.

The intelligent machine menu guides the operator through the process intuitively and enables them to start, interrupt or stop the production cycle at any time independently.