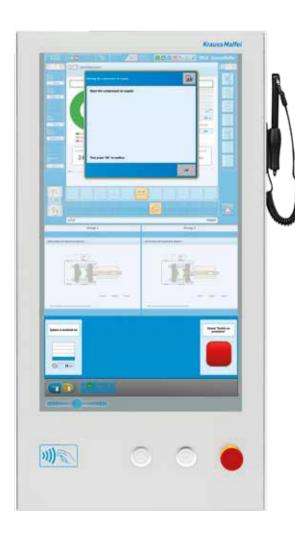

## Message windows "from the expert for the operator"

- Easy-to-understand message windows with guidelines and instructions
- Manual activities at the right time
- Confirmation by the operator at the touch of a button

smartOperation helps the operator with simple instructions during production—even during complex processes. This guarantees stable process quality and enables machine operation that is standardized and free of faults.