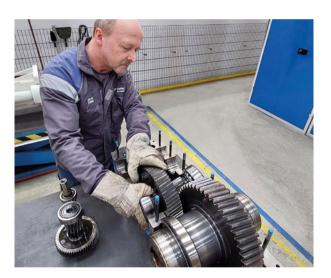

#### 2. Gearbox replacement

- We replace your gearbox with a completely overhauled replacement gearbox.
- If required, you will receive support from one of our highly qualified installation specialists so that the gearbox is ready to use.
- We take back your worn-out gearbox.