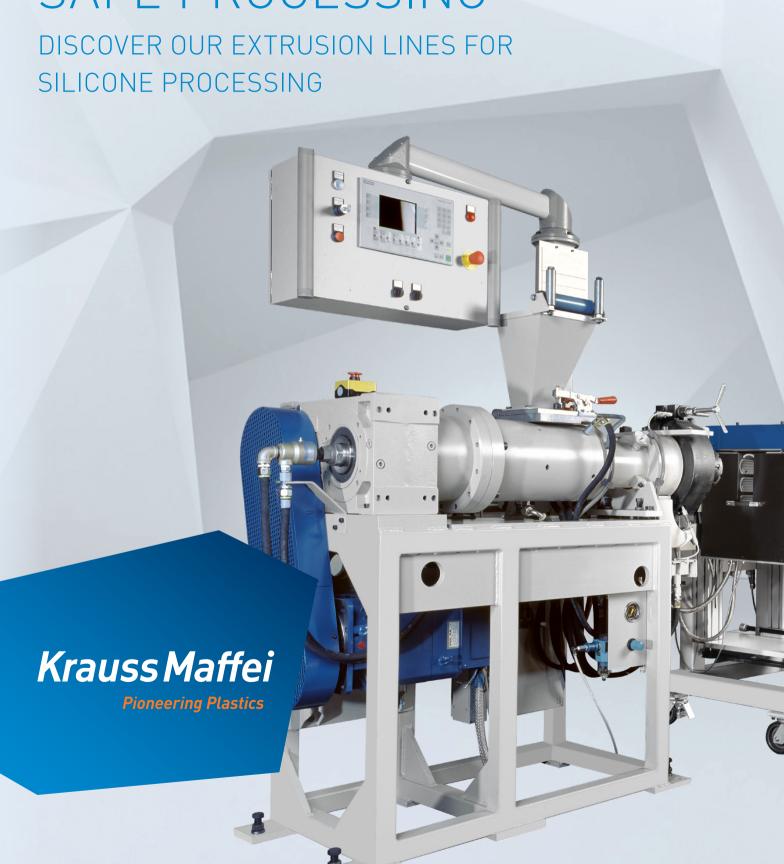

Extruder for silicone rubber processing

### Extruder

- Extruder sizes of 30–120 mm screw feeder diameter and with an L/D-ratio of 10, other extruder sizes and lengths on request
- Screw feeder geometries with high intake volume tailored to the processing of silicone rubber
- Barrel, screw feeder, die, feed zone and feed roll are all cooled to maximize output rates