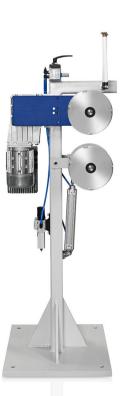

### Profile line

The profile line can be designed horizontally as well as vertically. The alignment of the shock module is essentially based on the profile geometry.

As a system supplier, KraussMaffei offers all the components of an extrusion line, starting with feeders, extruders, shock modules, hot-air channels, cooling sections, take-off devices and final assembly.