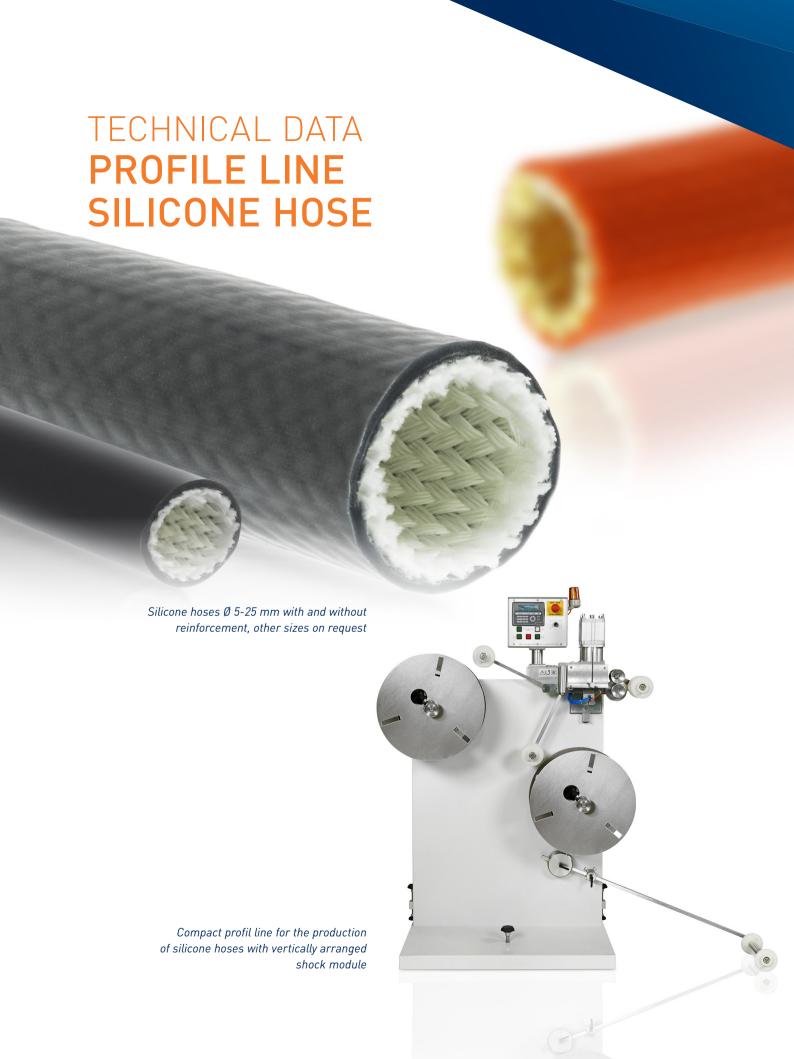

### Profile line

The profile line can be designed horizontally as well as vertically. The alignment of the shock module is essentially based on the profile geometry.

As a system supplier, KraussMaffei offers all the components of an extrusion line, starting with feeders, extruders, shock modules, hot-air channels, cooling sections, take-off devices and final assembly.