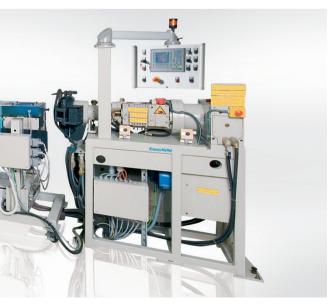

KraussMaffei product portfolio includes machines and lines designed for the extrusion of solid silicone rubber hoses and profiles. Engineering and construction of such machinery require in-depth material know-how and extensive manufacturing expertise. This is why only highly innovative and well-experienced companies are successful in this sector. KraussMaffei machinery meets the most exacting requirements in the extrusion and vulcanization of premium-quality hoses and profiles.

### Boosting your competitive edge and business success!

KraussMaffei extruders are equipped with an innovative cooling system to give maximum output rates when processing solid silicone rubber. This ensures that the rubber temperature is kept below the peroxide decomposition temperature and premature material cross-linking is avoided.

### Extruder

- Extruder sizes of 30–120 mm screw feeder diameter and with an L/D-ratio of 10, other extruder sizes and lengths on request
- Screw feeder geometries with high intake volume tailored to the processing of silicone rubber
- Barrel, screw feeder, die, feed zone and feed roll are all cooled to maximize output rates