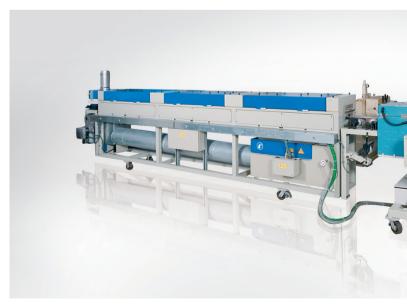

### Hot-air channels

- Short heating times, direct heating of the channel air
- Precise product transport using mesh steel conveyor belts
- Conveying speed controlled in a range between 0.5 and 30 m/min, higher speeds are optionally available
- Easy access
- Recovery and re-use of generated heat

Shock module

Extrusion line for the production of silicone hoses

Unwinder with cutting unit