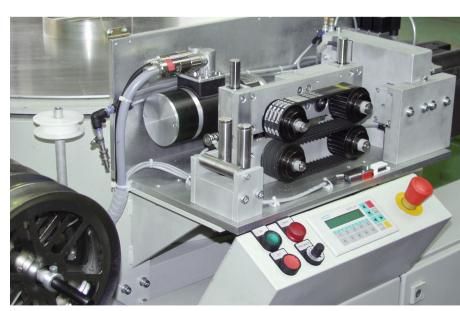

### Shock module

- Pre-vulcanization at temperatures of up to 600°C by means of black body ceramic infrared heaters or short-wave infrared radiators
- Contactless material passage to avoid damage to the product outside

Shock module

Extrusion line for the production of silicone hoses

Unwinder with cutting unit