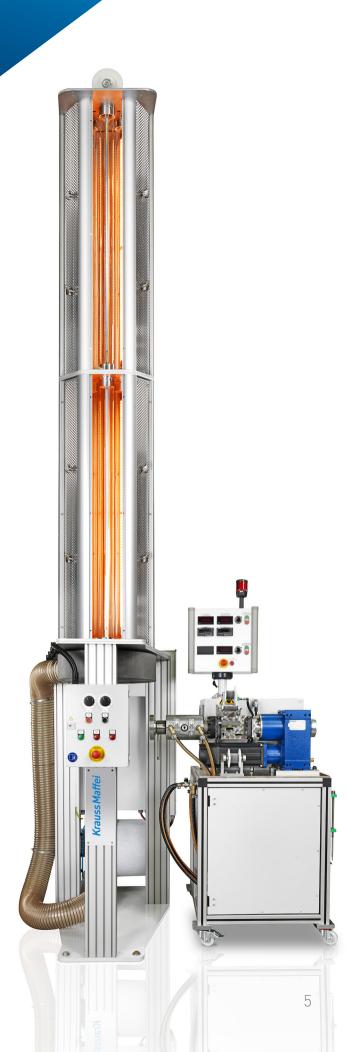

Extruder for silicone rubber processing

### Extruder

- Extruder sizes of 30–120 mm screw feeder diameter and with an L/D-ratio of 10, other extruder sizes and lengths on request
- Screw feeder geometries with high intake volume tailored to the processing of silicone rubber
- Barrel, screw feeder, die, feed zone and feed roll are all cooled to maximize output rates

### Shock module

- Pre-vulcanization at temperatures of up to 600°C by means of black body ceramic infrared heaters or short-wave infrared radiators
- Contactless material passage to avoid damage to the product outside