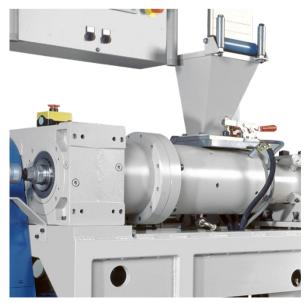

### Extruder

- Extruder sizes of 30–120 mm screw feeder diameter and with an L/D-ratio of 10, other extruder sizes and lengths on request
- Screw feeder geometries with high intake volume tailored to the processing of silicone rubber
- Barrel, screw feeder, die, feed zone and feed roll are all cooled to maximize output rates