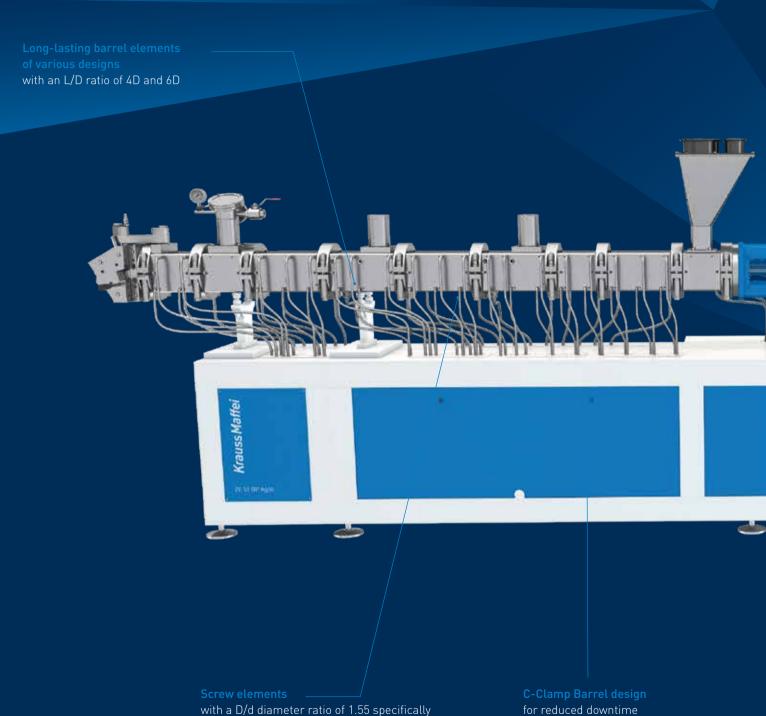

### The ZE GP Agile offers the following decisive benefits:

- Closely intermeshing, self-cleaning screw profile
- Easy adaptation to different process tasks thanks to the modular design allowing rapid changes to the process section (C-clamp connections)
- Exceptional mobility with integrated controls and temperature control system
- Available as high-speed version with a screw speed of up to 900 rpm

### 4D / 6D design

Unlimited process section length.

INCREASING ENERGY COSTS

**Process Control** 

Easy control and monitoring of process tasks and machine configuration.

### Integrated TCU

Optimized space utilization.

Imported key-parts

C-Clamps

Gearbox and shaft for stable quality and high output.

Unique design for reduced downtime. Maximum flexibility to meet changing market requirements.

FAST TURNING MARKETS REQUIRE FLEXIBILITY

Upgrade your machine with optimum materials that are specifically tailored to your individual requirements
Integrated base frame for space optimization.

PRESSURE FROM QUALITY STANDARDS