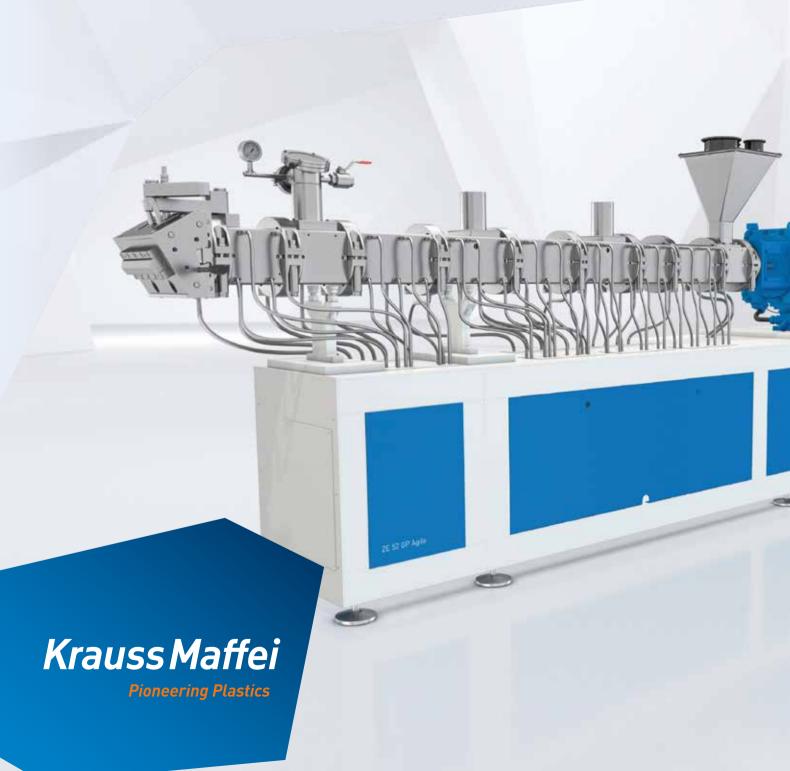

# GERMAN QUALITY MEETS CHINESE AGILITY

DISCOVER OUR ZE GP AGILE TWIN-SCREW EXTRUDERS

The ZE GP Agile series provides premium product quality and unique performance characteristics to raise the bar in standard applications like

### DISCOVER OUR ZE GP AGILE TWIN-SCREW EXTRUDERS

The ZE GP Agile series optimizes your production through exceptional cost-effectiveness. Benefit from a high degree of automation and maximum ease of operation to achieve stable production conditions in different compounding applications and unique product quality. Thanks to its exceptional flexibility, the ZE GP Agile is a perfect alternative that enables polymer producers to get well prepared for continuously changing market requirements.